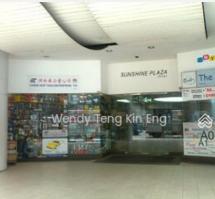

### Sunshine Plaza

| Property<br>name | Sunshine Plaza              |
|------------------|-----------------------------|
| Property<br>type | Mall Shop                   |
| Developer        | City Development<br>Limited |
| Tenure           | 99-year Leasehold           |
| Year built       | 2001                        |
| Bedrooms         |                             |
| Bathrooms        | -                           |
| Listed on        | 2 weeks ago                 |
|                  |                             |

Ground Floor, Suitable for retail /Service , Retail Business

Sell with Tenancy Agreement Rental \$2,200 per month ,

Notes