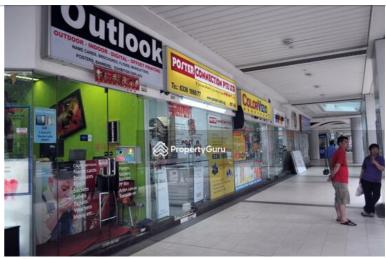

# Sunshine Plaza

#### **Full Description**

Good location, , City area, beside futher Downtown Line.

5 mins to Orchards Shopping Area, Bugis Village

Near Fu Lu Shou Complex, Bugis MRT< OG, Rochor Centre, Sim Lim Tower/Square.

Ground Floor, Suitable for retail /Service , Retail Business

Sell with Tenancy Agreement Rental \$2,200 per month ,

Notes