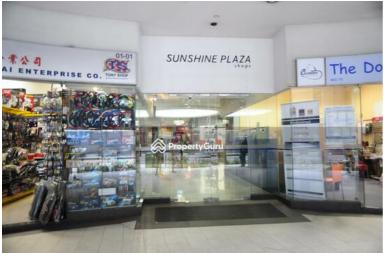

# Sunshine Plaza

#### **Full Description**

Good location, , City area, beside futher Downtown Line.

5 mins to Orchards Shopping Area, Bugis Village

Near Fu Lu Shou Complex, Bugis MRT< OG, Rochor Centre, Sim Lim Tower/Square.

Ground Floor, Suitable for retail /Service , Retail Business

Sell with Tenancy Agreement Rental \$2,200 per month ,

Notes