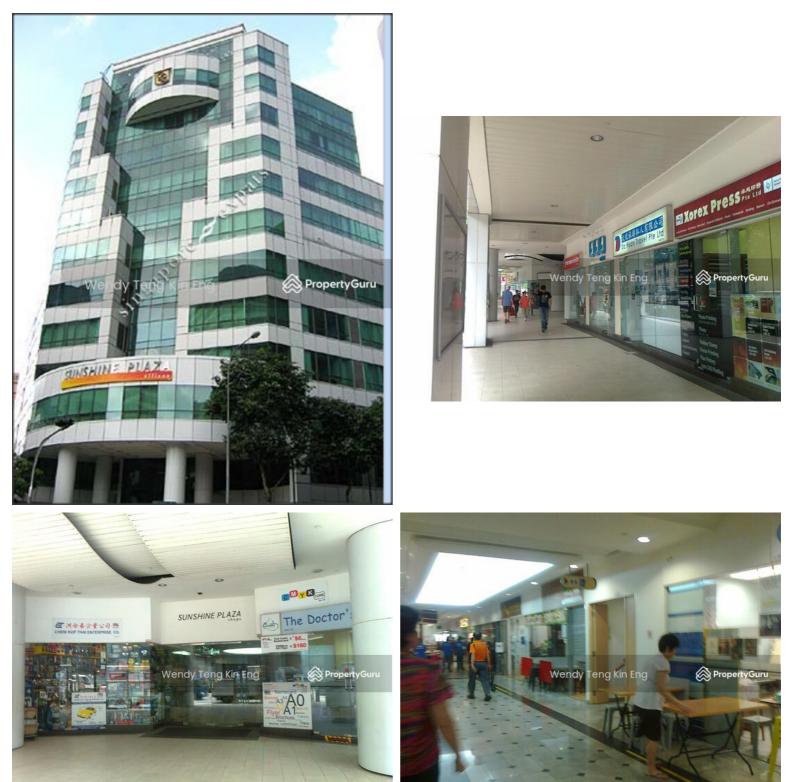

### Sunshine Plaza

| Property<br>name | Sunshine Plaza              |
|------------------|-----------------------------|
| Property<br>type | Mall Shop                   |
| Developer        | City Development<br>Limited |
| Tenure           | 99-year Leasehold           |
| Year built       | 2001                        |
| Bedrooms         |                             |
| Bathrooms        | -                           |
| Listed on        | 2 weeks ago                 |
|                  |                             |

# Sunshine Plaza

#### **Full Description**

Good location, , City area, beside futher Downtown Line.

5 mins to Orchards Shopping Area, Bugis Village

Near Fu Lu Shou Complex, Bugis MRT< OG, Rochor Centre, Sim Lim Tower/Square.

Ground Floor, Suitable for retail /Service , Retail Business

Sell with Tenancy Agreement Rental \$2,200 per month ,

Notes