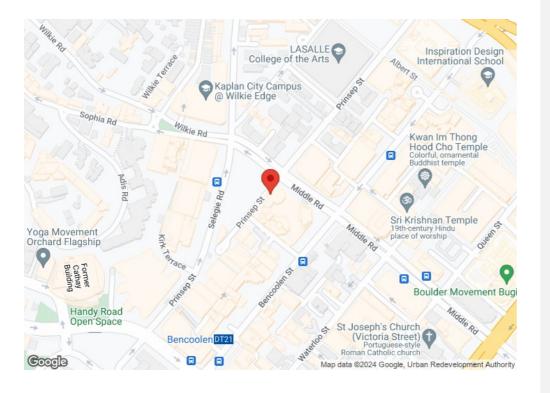

y Development<br>Limited |
| Tenure           | 99-year Leasehold           |
| Year built       | 2001                        |
| Bedrooms         |                             |
| Bathrooms        | -                           |
| Listed on        | 2 weeks ago                 |
|                  |                             |

#### S\$ 880,000

| Price              | S\$ 880,000  |
|--------------------|--------------|
| PSF price          | -            |
| Floor size         | 226 sqft     |
| Furnishing         | Bare         |
| Floor Level        | Ground Floor |
| Electricity Supply | -            |
|                    |              |



Wendy Teng Kin Eng ERA REALTY NETWORK PTE LTD CEA: R025091D +65 9789 1518







### Facilities

Car Park

Eateries

() 91 Bencoolen Street



# Sunshine Plaza



### **All Photos**









# Sunshine Plaza









#### Amenities

Car Park

Eateries

#### **Full Description**

Good location, , City area, beside futher Downtown Line.

5 mins to Orchards Shopping Area, Bugis Village

Near Fu Lu Shou Complex, Bugis MRT< OG, Rochor Centre, Sim Lim Tower/Square.

Ground Floor, Suitable for retail /Service , Retail Business

Sell with Tenancy Agreement Rental \$2,200 per month ,

Notes